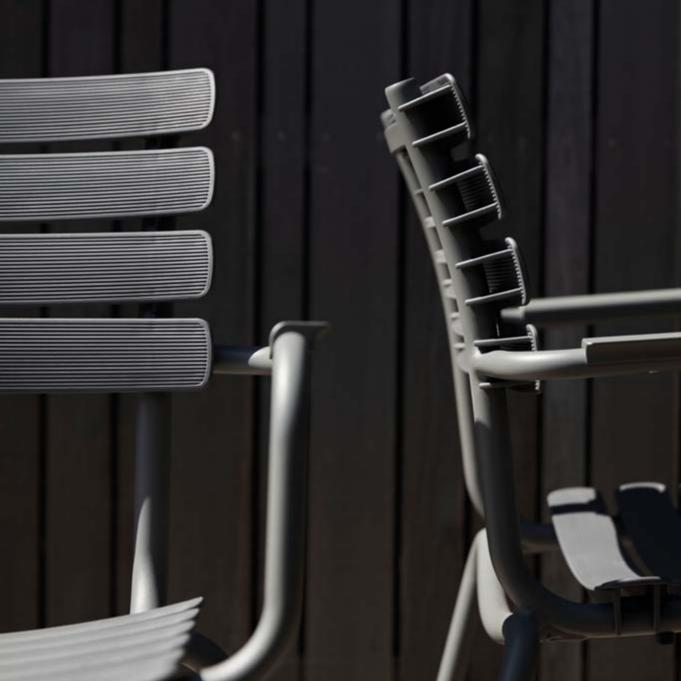

#### LAMELLAS MADE FROM DANISH HOUSEHOLD PLASTIC TRASH

ReCLIPS is a collection of chairs with wide plastic lamellas clipped on a powder coated aluminum frame.

The lamellas are made from Danish household plastic trash and produced in Denmark. The technology behind re-using plastic household trash for furniture production is developed in Denmark. With ReCLIPS you are basically looking at the result of mixing Danish design and Danish innovation and converting this new thinking and material into a chair.

ReCLIPS Dining, Rocking and Lounge chairs come in 4 mono colors: Black, dark grey, olive green and sky blue – and with the choice of aluminum or bamboo armrests. The Bar stool is available in black. The aluminum frame combined with the UV protected plastic lamellas keep the maintenance to a minimum.