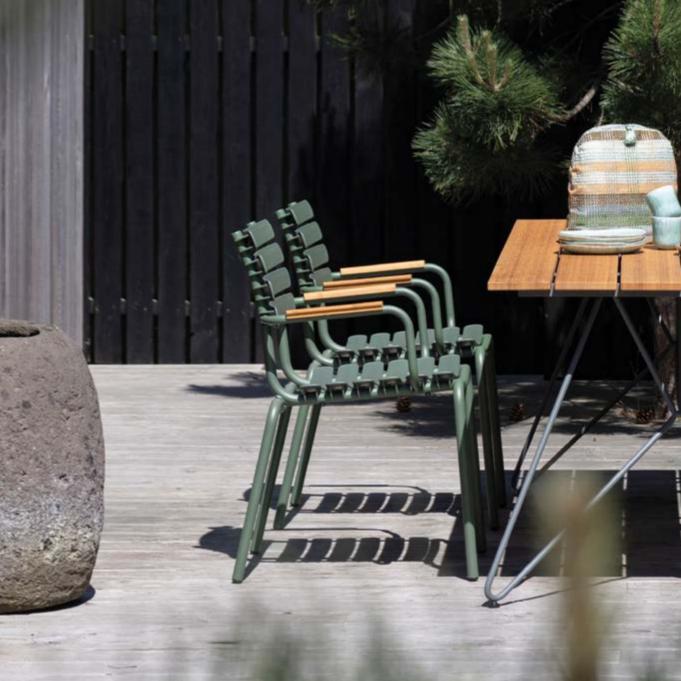

Designed by Henrik Pedersen.

ReCLIPS DINING CHAIR COMPLIMENTED BY SKETCH DINING TABLE.

ReCLIPS DINING CHAIR WITH OR WITHOUT BAMBOO ARMRESTS. ReCLIPS DINING CHAIRS ARE STACKABLE.

ReCLIPS BAR STOOL. BLACK FRAME AND LAMELLAS. HEIGHT 80 CM. THE BAR STOOL IS STACKABLE.

20