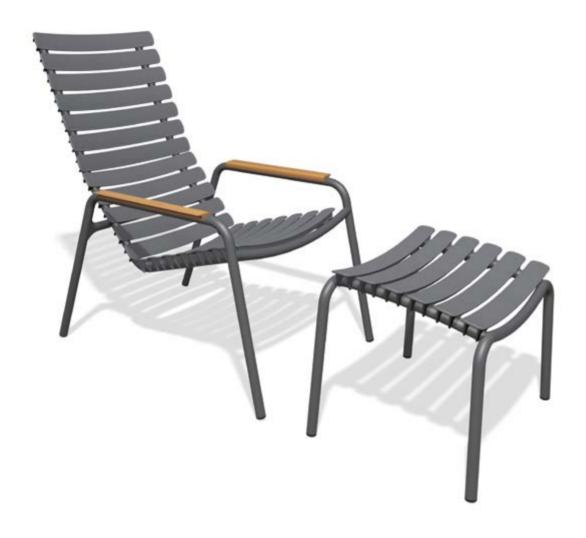

ReCLIPS Dining, Rocking and Lounge chairs come in 4 mono colors: Black, dark grey, olive green and sky blue – and with the choice of aluminum or bamboo armrests. The Bar stool is available in black. The aluminum frame combined with the UV protected plastic lamellas keep the maintenance to a minimum.

**ReCLIPS ROCKING CHAIR IN MONO COLOR. AVAILABLE IN 4 BEAUTIFUL COLORS WITH OR WITHOUT BAMBOO ARMRESTS.** 

**ReCLIPS LOUNGE CHAIR AND FOOTREST IN MONO COLOR – AVAILABLE IN 4 BEAUTIFUL COLORS. CHOOSE BETWEEN ALUMINIUM OR BAMBOO ARMRESTS.** 