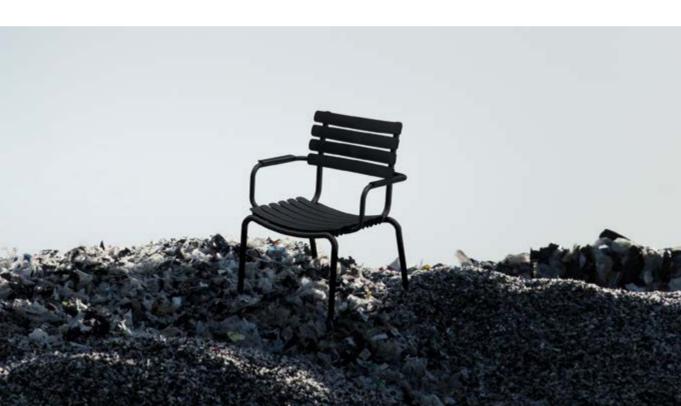

#### LAMELLAS MADE FROM DANISH HOUSEHOLD PLASTIC TRASH

ReCLIPS is a collection of chairs with wide plastic lamellas clipped on a powder coated aluminum frame.

The lamellas are made from Danish household plastic trash and produced in Denmark. The technology behind re-using plastic household trash for furniture production is developed in Denmark. With ReCLIPS you are basically looking at the result of mixing Danish design and Danish innovation and converting this new thinking and material into a chair.

### **TURNING TRASH INTO TREASURE**

WE STOPPED LOOKING AT TRASH AS A PROBLEM AND STARTED SEEING IT AS THE RESOURCE IT IS.