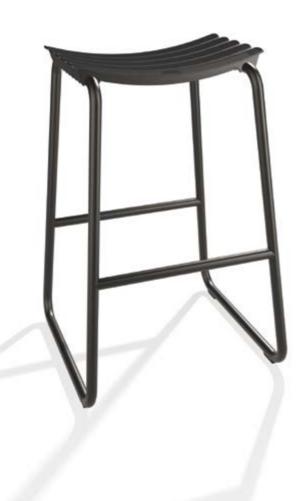

ReCLIPS DINING CHAIR WITH OR WITHOUT BAMBOO ARMRESTS. ReCLIPS DINING CHAIRS ARE STACKABLE.

ReCLIPS BAR STOOL. BLACK FRAME AND LAMELLAS. HEIGHT 80 CM. THE BAR STOOL IS STACKABLE.

20