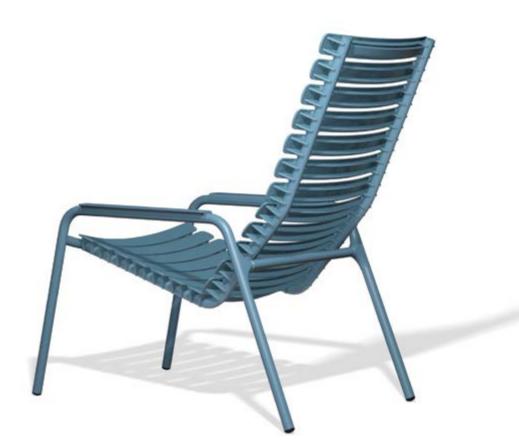

ReCLIPS Dining, Rocking and Lounge chairs come in 4 mono colors: Black, dark grey, olive green and sky blue – and with the choice of aluminum or bamboo armrests. The Bar stool is available in black. The aluminum frame combined with the UV protected plastic lamellas keep the maintenance to a minimum.

**ReCLIPS ROCKING CHAIR IN MONO COLOR. AVAILABLE IN 4 BEAUTIFUL COLORS WITH OR WITHOUT BAMBOO ARMRESTS.** 

**ReCLIPS LOUNGE CHAIR AND FOOTREST IN MONO COLOR – AVAILABLE IN 4 BEAUTIFUL COLORS. CHOOSE BETWEEN ALUMINIUM OR BAMBOO ARMRESTS.** 