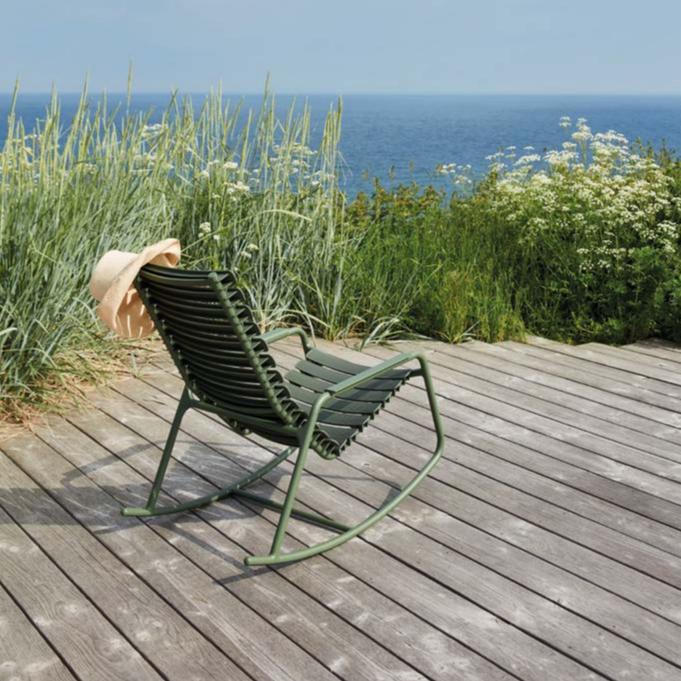

ReCLIPS Dining, Rocking and Lounge chairs come in 4 mono colors: Black, dark grey, olive green and sky blue – and with the choice of aluminum or bamboo armrests. The Bar stool is available in black. The aluminum frame combined with the UV protected plastic lamellas keep the maintenance to a minimum.

**ReCLIPS ROCKING CHAIR IN MONO COLOR. AVAILABLE IN 4 BEAUTIFUL COLORS WITH OR WITHOUT BAMBOO ARMRESTS.** 

**ReCLIPS LOUNGE CHAIR AND FOOTREST IN MONO COLOR – AVAILABLE IN 4 BEAUTIFUL COLORS. CHOOSE BETWEEN ALUMINIUM OR BAMBOO ARMRESTS.** 