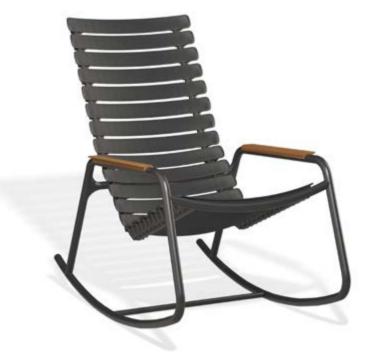

**ReCLIPS ROCKING CHAIR IN MONO COLOR. AVAILABLE IN 4 BEAUTIFUL COLORS WITH OR WITHOUT BAMBOO ARMRESTS.** 

**ReCLIPS LOUNGE CHAIR AND FOOTREST IN MONO COLOR – AVAILABLE IN 4 BEAUTIFUL COLORS. CHOOSE BETWEEN ALUMINIUM OR BAMBOO ARMRESTS.** 