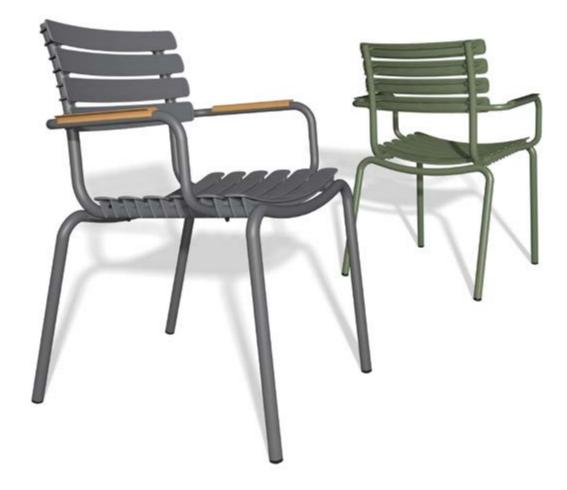

ReCLIPS Dining, Rocking and Lounge chairs come in 4 mono colors: Black, dark grey, olive green and sky blue – and with the choice of aluminum or bamboo armrests. The Bar stool is available in black. The aluminum frame combined with the UV protected plastic lamellas keep the maintenance to a minimum.

ReCLIPS DINING CHAIR WITH OR WITHOUT BAMBOO ARMRESTS. ReCLIPS DINING CHAIRS ARE STACKABLE.

ReCLIPS BAR STOOL. BLACK FRAME AND LAMELLAS. HEIGHT 80 CM. THE BAR STOOL IS STACKABLE.

20