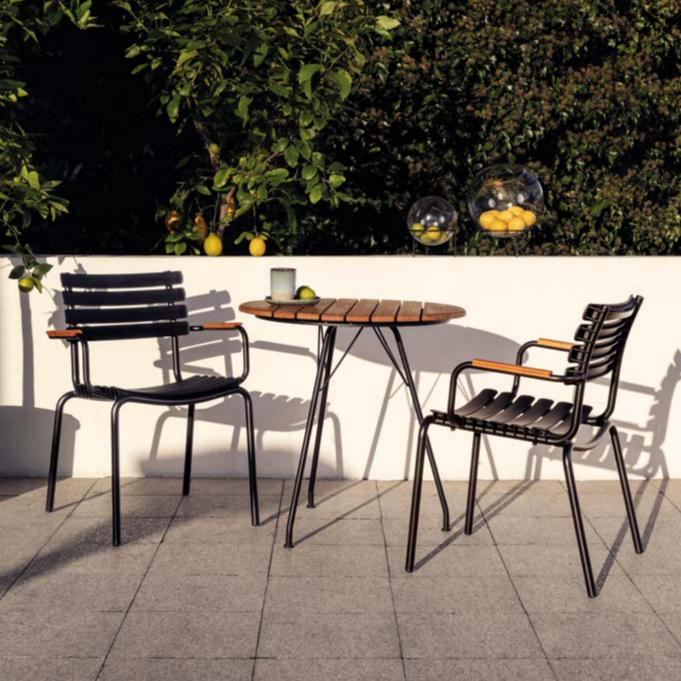

#### LAMELLAS MADE FROM DANISH HOUSEHOLD PLASTIC TRASH

ReCLIPS is a collection of chairs with wide plastic lamellas clipped on a powder coated aluminum frame.

The lamellas are made from Danish household plastic trash and produced in Denmark. The technology behind re-using plastic household trash for furniture production is developed in Denmark. With ReCLIPS you are basically looking at the result of mixing Danish design and Danish innovation and converting this new thinking and material into a chair.

ReCLIPS Dining, Rocking and Lounge chairs come in 4 mono colors: Black, dark grey, olive green and sky blue – and with the choice of aluminum or bamboo armrests. The Bar stool is available in black. The aluminum frame combined with the UV protected plastic lamellas keep the maintenance to a minimum.

Designed by Henrik Pedersen.

ReCLIPS DINING CHAIR COMPLIMENTED BY SKETCH DINING TABLE.