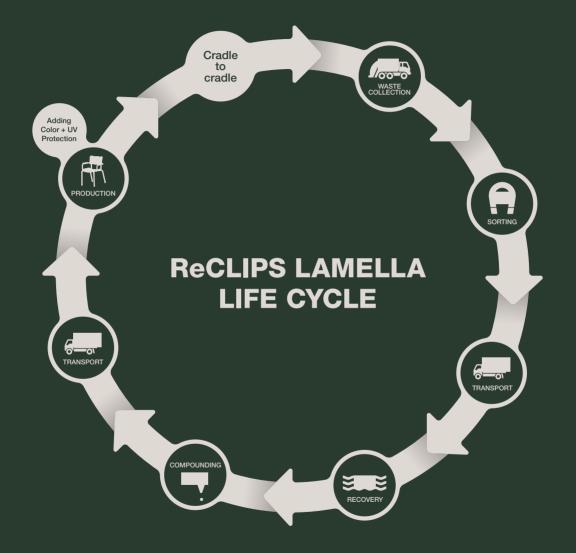

## **HOUSEHOLD PLASTIC TRASH**

ReCLIPS IS MADE OF LAMELLAS: 97% HOUSEHOLD PLASTIC TRASH + 3% COLOR PIGMENTS AND UV PROTECTION. FRAME: POWDER COATED ALUMINIUM

Developing ReCLIPS, HOUE was determined that the right steps were taken in creating a responsible collection of chairs.

By using household plastic trash instead of virgin – or recycled industrial plastic, it is not only the recycling of plastic and the use of trash that is beneficial – there are also significant savings on the amount of energy used in production.

When creating products from household plastic trash, we worked from a systematic perspective, taking into account how things are always connected. Consequently, we base our decisions on facts and thorough documentation.