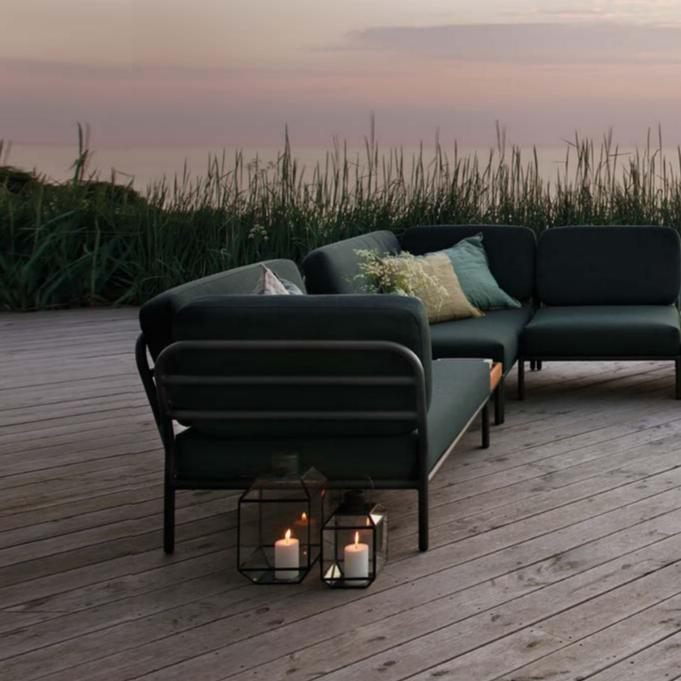

## OUTDOOR LOUNGE MODULAR SYSTEM

LEVEL IS A COLLECTION OF MODULAR OUTDOOR LOUNGE FURNITURE.
THE MODULES CAN BE COMBINED IN MANY DIFFERENT WAYS. THE
LIGHTWEIGHT ALUMINUM FRAME AND SOFT CUSHIONS CREATES BOTH
CONTRAST AND COMFORT AND TEMPT WITH
RELAXED LOUNGE ATMOSPHERE.

The LEVEL collection consists of 2 sofa end modules – one left and one right, a lounge chair module and an ottoman, all with powder coated grey aluminum frame and cushions in water resistant fabric. To complement the couches LEVEL also include a coffee table and a side table in beautiful bamboo.

### COMBINE THE LOUNGE MODULES WITH THE COFFEE AND SIDE TABLES IN BAMBOO.

COMBINATION OF ONE LEFT AND ONE RIGHT SOFA WITH A BAMBOO COFFEE TABLE IN BETWEEN.

### ONE LEFT AND ONE RIGHT SOFA COMBINED WITH BAMBOO COFFEE TABLES.

SOFA MODULE LEFT W139 X D92,5 X H68,5 CM

SOFA MODULE RIGHT W139 X D92.5 X H68.5 CM

OTTOMAN W81 X D81 X H38 CM

LOUNGE CHAIR MODULE W81 X D92,5 X H68,5 CM