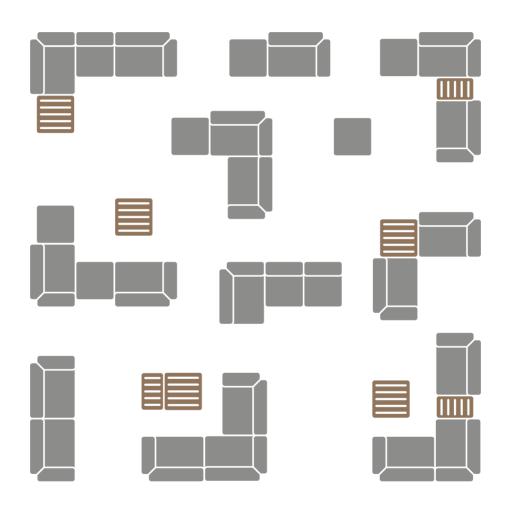

COFFEE TABLE MODULE W81 X D81 X H28,5CM

SIDE TABLE MODULE W81 X D40 X H28,5 CM

THE LEVEL COLLECTION CONSISTS OF 6 DIFFERENT MODULES WHICH MAKE IT POSSIBLE TO CREATE A **VARIETY OF UNIQUE LOUNGE SETTINGS.** 