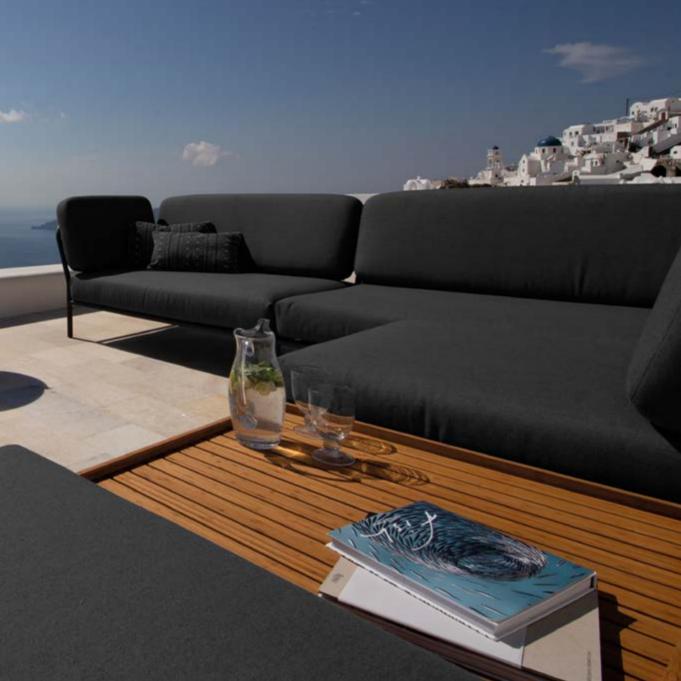

## OUTDOOR LOUNGE MODULAR SYSTEM

LEVEL IS A COLLECTION OF MODULAR OUTDOOR LOUNGE FURNITURE.
THE MODULES CAN BE COMBINED IN MANY DIFFERENT WAYS. THE
LIGHTWEIGHT ALUMINUM FRAME AND SOFT CUSHIONS CREATES BOTH
CONTRAST AND COMFORT AND TEMPT WITH
RELAXED LOUNGE ATMOSPHERE.

The LEVEL collection consists of 2 sofa end modules – one left and one right, a lounge chair module and an ottoman, all with powder coated grey aluminum frame and cushions in water resistant fabric. To complement the couches LEVEL also include a coffee table and a side table in beautiful bamboo.

### ONE LEFT AND ONE RIGHT SOFA COMBINED WITH BAMBOO COFFEE TABLES.

SOFA MODULE LEFT W139 X D92,5 X H68,5 CM

SOFA MODULE RIGHT W139 X D92.5 X H68.5 CM

OTTOMAN W81 X D81 X H38 CM

LOUNGE CHAIR MODULE W81 X D92,5 X H68,5 CM