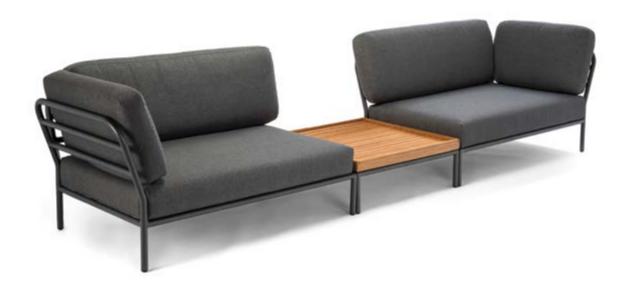

### COMBINE THE LOUNGE MODULES WITH THE COFFEE AND SIDE TABLES IN BAMBOO.

COMBINATION OF ONE LEFT AND ONE RIGHT SOFA WITH A BAMBOO COFFEE TABLE IN BETWEEN.

### ONE LEFT AND ONE RIGHT SOFA COMBINED WITH BAMBOO COFFEE TABLES.

SOFA MODULE LEFT W139 X D92,5 X H68,5 CM

SOFA MODULE RIGHT W139 X D92.5 X H68.5 CM

OTTOMAN W81 X D81 X H38 CM

LOUNGE CHAIR MODULE W81 X D92,5 X H68,5 CM