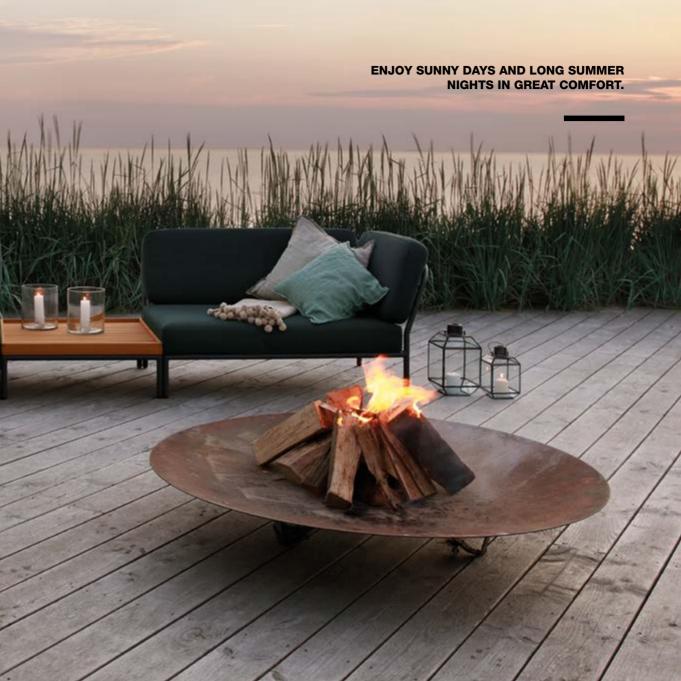

## OUTDOOR LOUNGE MODULAR SYSTEM

LEVEL IS A COLLECTION OF MODULAR OUTDOOR LOUNGE FURNITURE.
THE MODULES CAN BE COMBINED IN MANY DIFFERENT WAYS. THE
LIGHTWEIGHT ALUMINUM FRAME AND SOFT CUSHIONS CREATES BOTH
CONTRAST AND COMFORT AND TEMPT WITH
RELAXED LOUNGE ATMOSPHERE.

The LEVEL collection consists of 2 sofa end modules – one left and one right, a lounge chair module and an ottoman, all with powder coated grey aluminum frame and cushions in water resistant fabric. To complement the couches LEVEL also include a coffee table and a side table in beautiful bamboo.