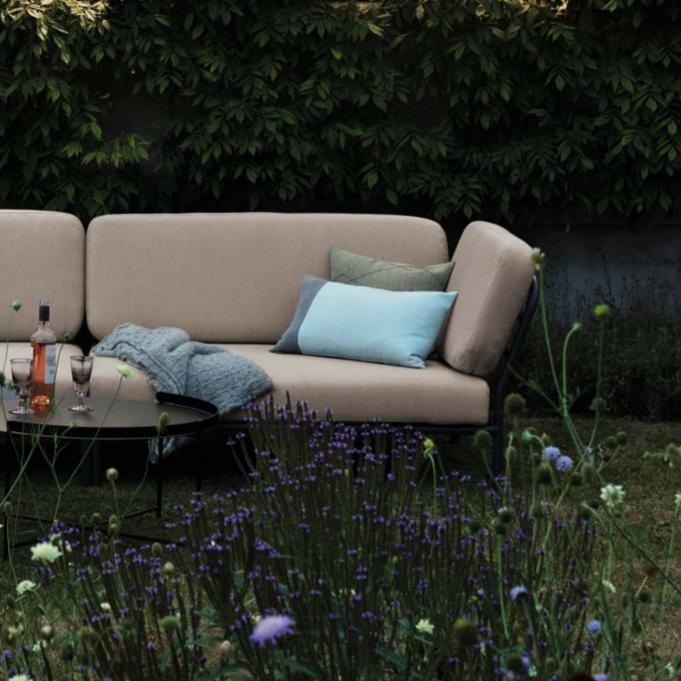

### COMBINE THE LOUNGE MODULES WITH THE COFFEE AND SIDE TABLES IN BAMBOO.

COMBINATION OF ONE LEFT AND ONE RIGHT SOFA WITH A BAMBOO COFFEE TABLE IN BETWEEN.

### ONE LEFT AND ONE RIGHT SOFA COMBINED WITH BAMBOO COFFEE TABLES.

SOFA MODULE LEFT W139 X D92,5 X H68,5 CM

SOFA MODULE RIGHT W139 X D92.5 X H68.5 CM

OTTOMAN W81 X D81 X H38 CM

LOUNGE CHAIR MODULE W81 X D92,5 X H68,5 CM