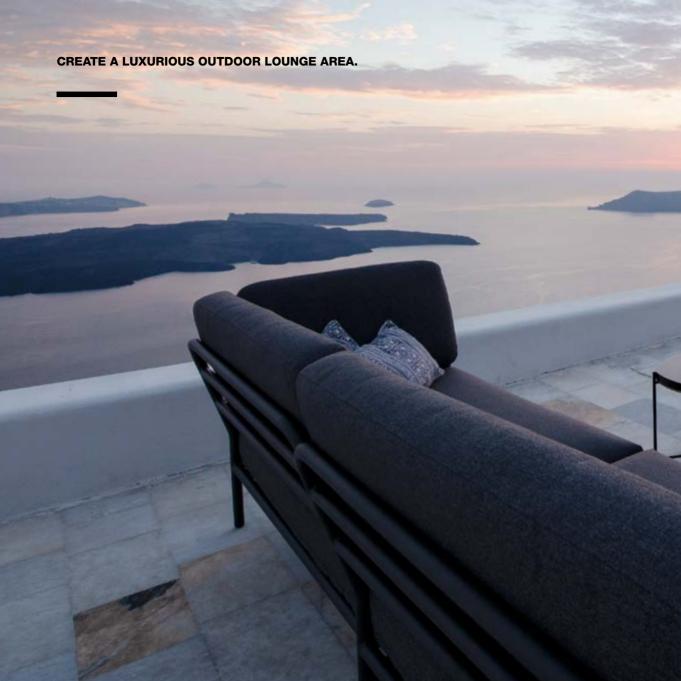

## OUTDOOR LOUNGE MODULAR SYSTEM

LEVEL IS A COLLECTION OF MODULAR OUTDOOR LOUNGE FURNITURE.
THE MODULES CAN BE COMBINED IN MANY DIFFERENT WAYS. THE
LIGHTWEIGHT ALUMINUM FRAME AND SOFT CUSHIONS CREATES BOTH
CONTRAST AND COMFORT AND TEMPT WITH
RELAXED LOUNGE ATMOSPHERE.

The LEVEL collection consists of 2 sofa end modules – one left and one right, a lounge chair module and an ottoman, all with powder coated grey aluminum frame and cushions in water resistant fabric. To complement the couches LEVEL also include a coffee table and a side table in beautiful bamboo.