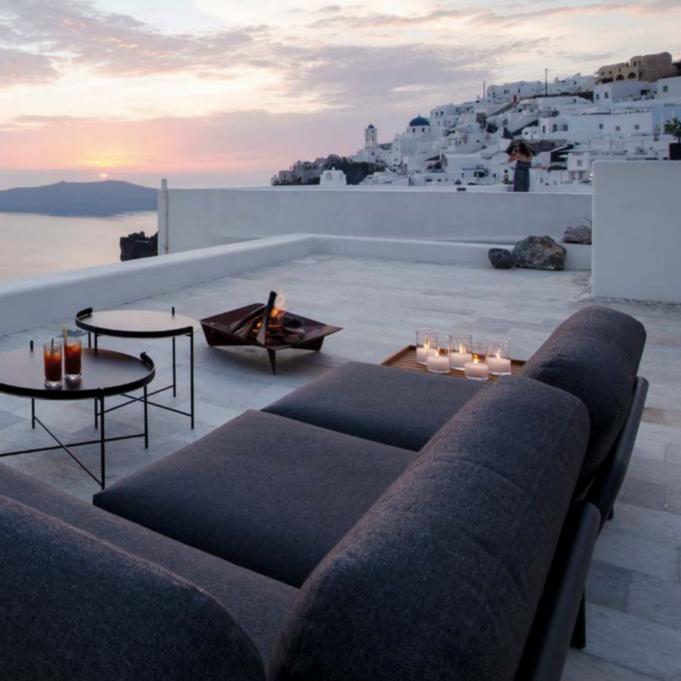

## OUTDOOR LOUNGE MODULAR SYSTEM

LEVEL IS A COLLECTION OF MODULAR OUTDOOR LOUNGE FURNITURE.
THE MODULES CAN BE COMBINED IN MANY DIFFERENT WAYS. THE
LIGHTWEIGHT ALUMINUM FRAME AND SOFT CUSHIONS CREATES BOTH
CONTRAST AND COMFORT AND TEMPT WITH
RELAXED LOUNGE ATMOSPHERE.

The LEVEL collection consists of 2 sofa end modules – one left and one right, a lounge chair module and an ottoman, all with powder coated grey aluminum frame and cushions in water resistant fabric. To complement the couches LEVEL also include a coffee table and a side table in beautiful bamboo.