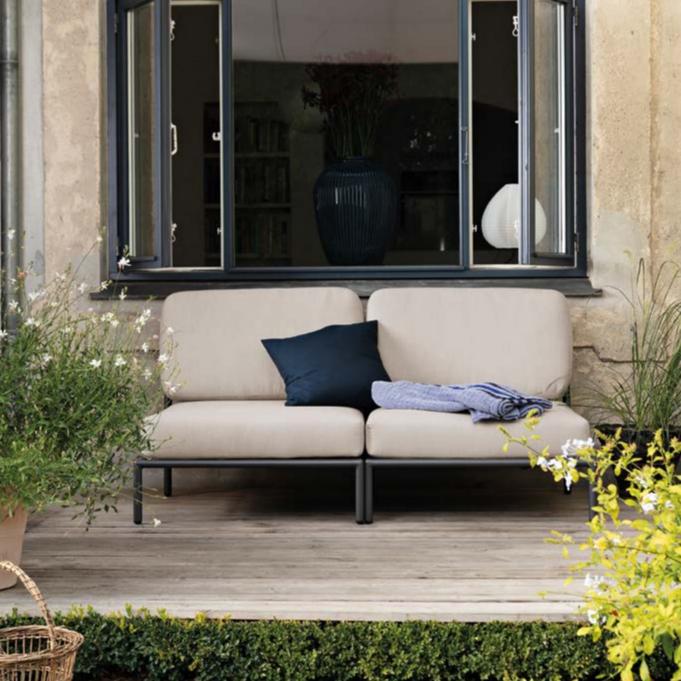

The LEVEL collection consists of 2 sofa end modules – one left and one right, a lounge chair module and an ottoman, all with powder coated grey aluminum frame and cushions in water resistant fabric. To complement the couches LEVEL also include a coffee table and a side table in beautiful bamboo.

The cushions are available in 4 colors and 2 fabric types.

100% Polyester water-resistant fabric, Sunbrella Heritage fabric which contains 50% recycled Sunbrella Acryllic or Sunbrella Natte fabric. All fabrics are water and stain resistant and easy to maintain.