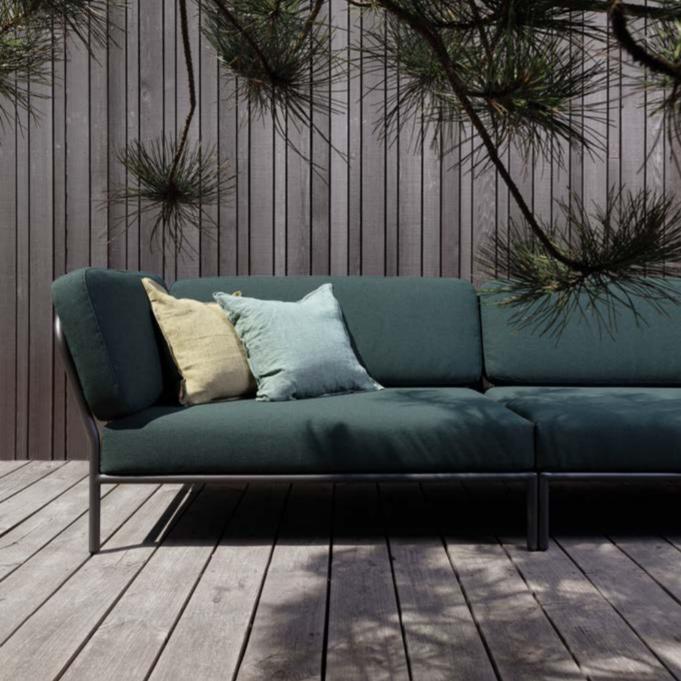

The LEVEL collection consists of 2 sofa end modules – one left and one right, a lounge chair module and an ottoman, all with powder coated grey aluminum frame and cushions in water resistant fabric. To complement the couches LEVEL also include a coffee table and a side table in beautiful bamboo.

The cushions are available in 4 colors and 2 fabric types.

100% Polyester water-resistant fabric, Sunbrella Heritage fabric which contains 50% recycled Sunbrella Acryllic or Sunbrella Natte fabric. All fabrics are water and stain resistant and easy to maintain.