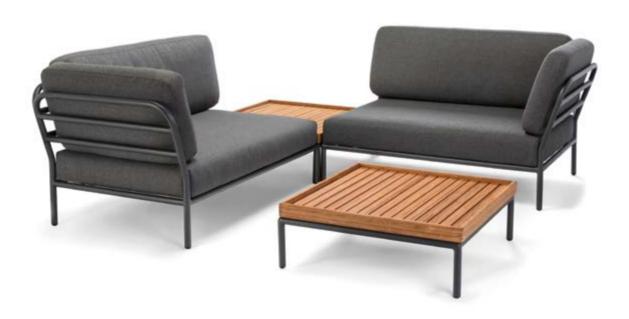

### COMBINE THE LOUNGE MODULES WITH THE COFFEE AND SIDE TABLES IN BAMBOO.

COMBINATION OF ONE LEFT AND ONE RIGHT SOFA WITH A BAMBOO COFFEE TABLE IN BETWEEN.

### ONE LEFT AND ONE RIGHT SOFA COMBINED WITH BAMBOO COFFEE TABLES.

SOFA MODULE LEFT W139 X D92,5 X H68,5 CM

SOFA MODULE RIGHT W139 X D92.5 X H68.5 CM

OTTOMAN W81 X D81 X H38 CM

LOUNGE CHAIR MODULE W81 X D92,5 X H68,5 CM

COFFEE TABLE MODULE W81 X D81 X H28,5CM

SIDE TABLE MODULE W81 X D40 X H28,5 CM

THE LEVEL COLLECTION CONSISTS OF 6 DIFFERENT MODULES WHICH MAKE IT POSSIBLE TO CREATE A **VARIETY OF UNIQUE LOUNGE SETTINGS.** 