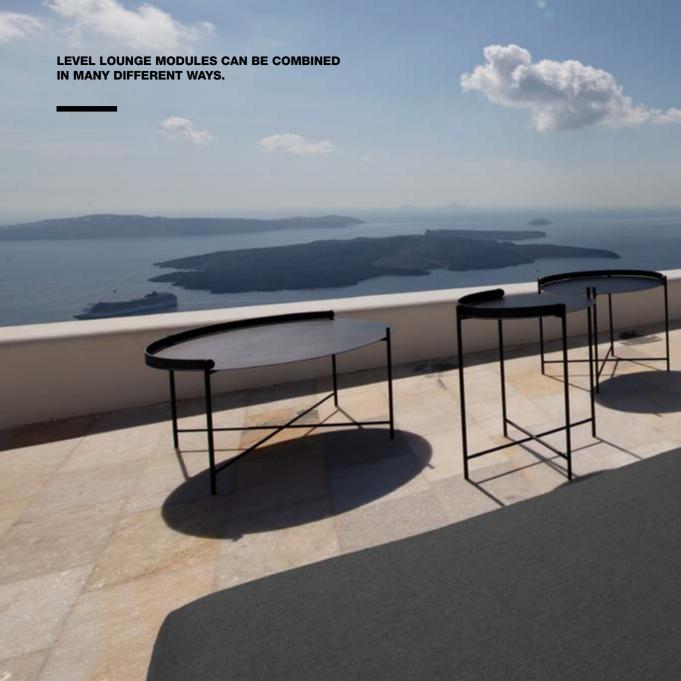

### COMBINE THE LOUNGE MODULES WITH THE COFFEE AND SIDE TABLES IN BAMBOO.

COMBINATION OF ONE LEFT AND ONE RIGHT SOFA WITH A BAMBOO COFFEE TABLE IN BETWEEN.

### ONE LEFT AND ONE RIGHT SOFA COMBINED WITH BAMBOO COFFEE TABLES.

SOFA MODULE LEFT W139 X D92,5 X H68,5 CM

SOFA MODULE RIGHT W139 X D92.5 X H68.5 CM

OTTOMAN W81 X D81 X H38 CM

LOUNGE CHAIR MODULE W81 X D92,5 X H68,5 CM

COFFEE TABLE MODULE W81 X D81 X H28,5CM

SIDE TABLE MODULE W81 X D40 X H28,5 CM

THE LEVEL COLLECTION CONSISTS OF 6 DIFFERENT MODULES WHICH MAKE IT POSSIBLE TO CREATE A **VARIETY OF UNIQUE LOUNGE SETTINGS.** 