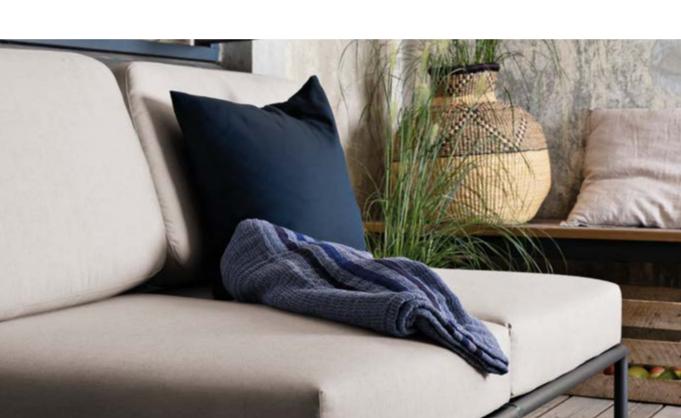

## OUTDOOR LOUNGE MODULAR SYSTEM

LEVEL IS A COLLECTION OF MODULAR OUTDOOR LOUNGE FURNITURE.
THE MODULES CAN BE COMBINED IN MANY DIFFERENT WAYS. THE
LIGHTWEIGHT ALUMINUM FRAME AND SOFT CUSHIONS CREATES BOTH
CONTRAST AND COMFORT AND TEMPT WITH
RELAXED LOUNGE ATMOSPHERE.

The LEVEL collection consists of 2 sofa end modules – one left and one right, a lounge chair module and an ottoman, all with powder coated grey aluminum frame and cushions in water resistant fabric. To complement the couches LEVEL also include a coffee table and a side table in beautiful bamboo.

The cushions are available in 4 colors and 2 fabric types.

100% Polyester water-resistant fabric, Sunbrella Heritage fabric which contains 50% recycled Sunbrella Acryllic or Sunbrella Natte fabric. All fabrics are water and stain resistant and easy to maintain.