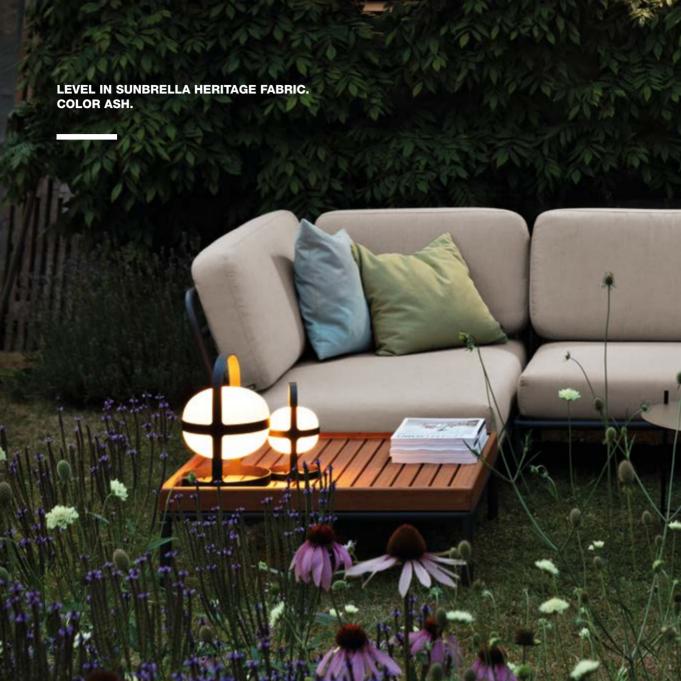

## OUTDOOR LOUNGE MODULAR SYSTEM

LEVEL IS A COLLECTION OF MODULAR OUTDOOR LOUNGE FURNITURE.
THE MODULES CAN BE COMBINED IN MANY DIFFERENT WAYS. THE
LIGHTWEIGHT ALUMINUM FRAME AND SOFT CUSHIONS CREATES BOTH
CONTRAST AND COMFORT AND TEMPT WITH
RELAXED LOUNGE ATMOSPHERE.

The LEVEL collection consists of 2 sofa end modules – one left and one right, a lounge chair module and an ottoman, all with powder coated grey aluminum frame and cushions in water resistant fabric. To complement the couches LEVEL also include a coffee table and a side table in beautiful bamboo.

The cushions are available in 4 colors and 2 fabric types.

100% Polyester water-resistant fabric, Sunbrella Heritage fabric which contains 50% recycled Sunbrella Acryllic or Sunbrella Natte fabric. All fabrics are water and stain resistant and easy to maintain.